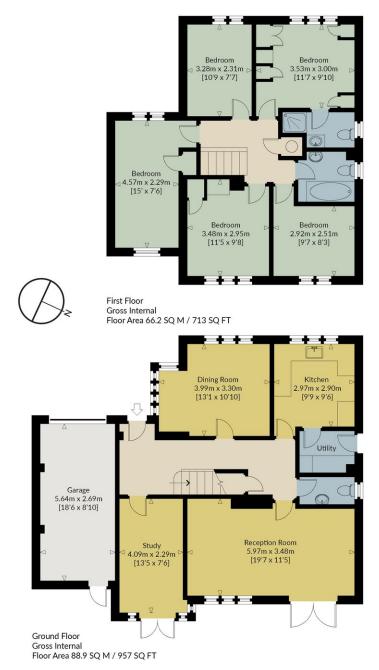

### **Dimensions**

**Entrance Hall** 

Living Room 5.97 m x 3.48 m (19'7" x 11'5")

Dining Room 3.99 m x 3.30 m (13'1" x 10'10")

Study 4.09 m x 2.29 m (13'5" x 7'6")

Cloakroom

Kitchen 2.97 m x 2.90 m (9'9" x 9'6")

**Utility Room** 

Landing

Bedroom One 3.53 m x 3.00 m (11'7" x 9'10")

**En-Suite** 

Bedroom Two 3.48 m x 2.95 m (11'5" x 9'8")

Bedroom Three 4.57 m x 2.29 m (15'0" x 7'6")

Bedroom Four 2.92 m x 2.51 m (9'7" x 8'3")

Bedroom Five 3.28 m x 2.31 m (10'9" x 7'7")

Bathroom

Driveway And Garage

GOLDFINCH CLOSE NOT TO SCALE - FOR ILLUSTRATIVE PURPOSES ONLY APPROXIMATE GROSS INTERNAL FLOOR AREA 155.1 SQ M / 1670 SQ FT [INCLUDING GARAGE]