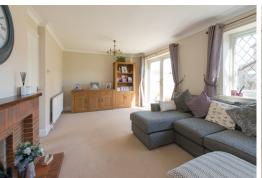

### **Dimensions**

**Entrance Hall** 

Living Room 5.97 m x 3.48 m (19'7" x 11'5")

Dining Room 3.99 m x 3.30 m (13'1" x 10'10")

Study 4.09 m x 2.29 m (13'5" x 7'6")

Cloakroom

Kitchen 2.97 m x 2.90 m (9'9" x 9'6")