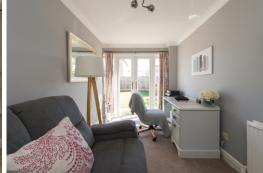

### **Dimensions**

**Entrance Hall** 

Living Room 5.97 m x 3.48 m (19'7" x 11'5")

Dining Room 3.99 m x 3.30 m (13'1" x 10'10")

Study 4.09 m x 2.29 m (13'5" x 7'6")

Cloakroom

Kitchen 2.97 m x 2.90 m (9'9" x 9'6")