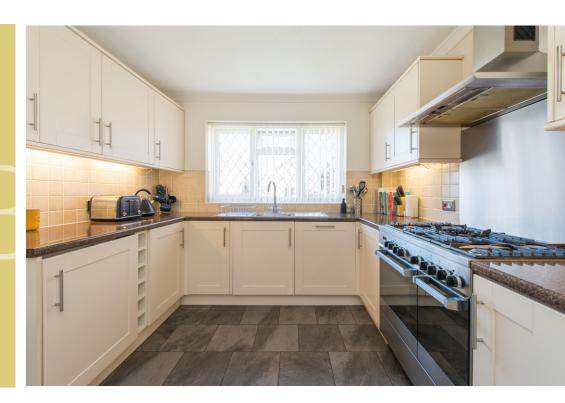

### **Dimensions**

**Entrance Hall** 

Living Room 5.97 m x 3.48 m (19'7" x 11'5")

Dining Room 3.99 m x 3.30 m (13'1" x 10'10")

Study 4.09 m x 2.29 m (13'5" x 7'6")

Cloakroom

Kitchen 2.97 m x 2.90 m (9'9" x 9'6")