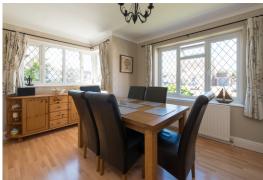

### **Dimensions**

**Entrance Hall** 

Living Room 5.97 m x 3.48 m (19'7" x 11'5")

Dining Room 3.99 m x 3.30 m (13'1" x 10'10")

Study 4.09 m x 2.29 m (13'5" x 7'6")

Cloakroom

Kitchen 2.97 m x 2.90 m (9'9" x 9'6")